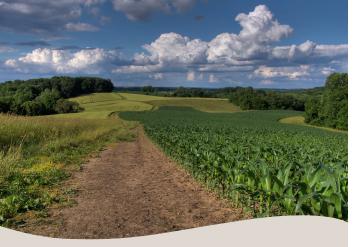

The picturesque ChesLen Preserve features sweeping fields, densely wooded stream corridors, and rare serpentine barrens. The preserve is open to the public—free of charge—during daylight hours seven days a week. With eight miles of trails, it's a popular destination for hikers, runners, birders, nature enthusiasts, photographers, and families.