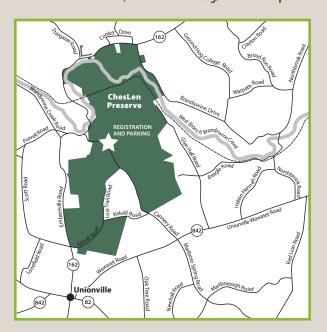

### SATURDAY, OCTOBER 22, 2016 II:00 AM

Natural Lands Trust's ChesLen Preserve 1199 Cannery Road, Coatesville, PA