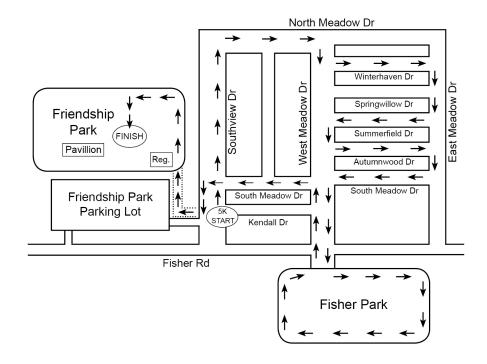

dship Park
1901 Fisher Road
Mechanicsburg, PA 17055

Friends of the Simpson Public Library Thrivent

**PLATINUM SPONSORS** 

# 5K RACE DETAILS—USATF CERTIFIED COURSE

# **REGISTRATION FORM**

### **SCHEDULE**

Saturday, August 13, 2016

## **RAIN OR SHINE**

7:45 AM Check-in begins 8:30 AM 5K Run/Walk begins 9:15 AM 1-Mile Fun Run/Walk begins 9:30 AM Awards

# **5K COURSE DETAILS**

# **AGE GROUPS & AWARDS**

Age Groups: 14 & under, 15-19, 20-29, 30-39, 40-49, 50-59, 60 & over Awards—1st, 2nd, and 3rd place in each age group; cash prizes to top three finishers overall (both male and female). Results will be posted on the library's web page within 72 hours after the race at www.simpsonlibrary.org.

No bicycles, dogs, roller blades, or skateboards on race course. Jogging strollers welcome.



### ONE REGISTRATION FORM PER PERSON

| OHE REGISTRATION                                                                                       | Onivi i Ent i Entodit    |
|--------------------------------------------------------------------------------------------------------|--------------------------|
| Name                                                                                                   |                          |
| Address                                                                                                |                          |
| City, State, Zip                                                                                       |                          |
| Phone