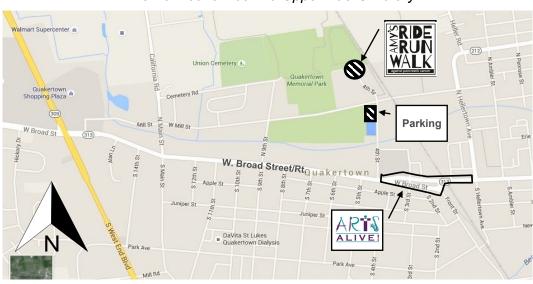

#### Location

4th & Mill Streets • Quakertown PA • 18951

"The Park at 4th" behind Upper Bucks Library

All proceeds benefit pancreatic cancer research at Thomas Jefferson University