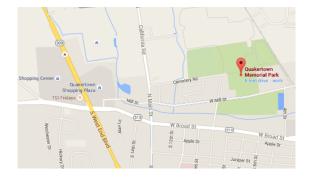

#### **Event Details**

| Location:                                  | Memorial Park<br>600 W Mill St<br>Quakertown, PA 18951                                                                                                             |
|--------------------------------------------|--------------------------------------------------------------------------------------------------------------------------------------------------------------------|
| More info:                                 | www.crossroadspregnancy.care                                                                                                                                       |
| 5K RUN                                     |                                                                                                                                                                    |
| Start Time:                                | 5K Run: 10:00 am<br>Registration opens: 9:00 am                                                                                                                    |
| Registration:                              | www.crossroadspregnancy.care<br>Or mail in the entry form attached.                                                                                                |
| Rain or Shine:                             | The race director has the right and<br>responsibility to cancel the day's even<br>in case of extreme weather.<br>Check our Facebook page or website<br>for updates |
| Refunds:                                   | In the event of cancellation due to<br>inclement weather, registration will b<br>free the following year for those who<br>have already paid.                       |
| Register by<br>September 24:               | \$25 per runner<br>Includes T-shirt (Adult sizes only)                                                                                                             |
| Register from<br>Sept. 25 thru<br>Race Day | \$30 per runner<br>Includes T-shirt (while they last)                                                                                                              |
| Kids 13 and<br>Under (Runners<br>only)     | \$5.00 per runner (register by 9/24)<br>\$10.00 per runner (register after 9/24<br>or on day of race)<br>Does not include T-shirt                                  |
| Trophies<br>awarded to:                    | 1st, 2nd, and 3rd place Finishers overall                                                                                                                          |
| Awards given to:                           | 3 Top Male and 3 Top Female<br>Finishers in the following categories:<br>18 & under, 19-29, 30-39, 40-49, 50-<br>59, 60 & over                                     |
| WALK                                       |                                                                                                                                                                    |
| Start Time:                                | Walk for Life: 10:15 am<br>Registration opens: 9:00 am                                                                                                             |
| Register Online                            | www.crossroadspregnancy.care                                                                                                                                       |

#### QUAKERTOWN MEMORIAL PARK 600 W Mill St Quakertown, PA 18951

Questions? PH: 215-538-7003 Nancy (x206) or Kim (x207) Email: info@crossroadspregnancy.care

For updated race details,