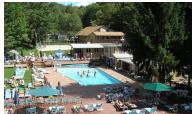

Location: Sunny Rest Resort, 20 miles North of Allentown PA. Just off NE Turnpike, near Palmerton. Free use of resort with each entry or admission: pool, hot tub, poolside bar, restaurant, night club, gym, trails, volleyball, tennis and lots more, up to a \$55 value! Clothing may be worn anywhere except in pool (may be dressed poolside) & hot tub.