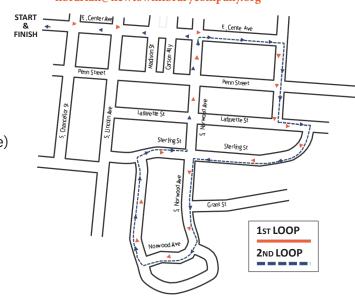

# **Saturday, 10/4/2025**

5k Run -9:00 am\*\* **Rain or Shine** 

RACE BEGINS AT: 114 E. Centre Ave. Newtown, PA 18940

\*\*8:30 am Yoga/Stretch