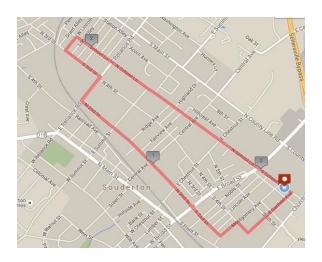

**NOTE:** Volunteers will be on hand to guide participants, but some roads will be open to traffic.

I have read & understand the above waiver.

| Signature:                                   |  |       |  |
|----------------------------------------------|--|-------|--|
| Date:                                        |  | -     |  |
| Parent's Signature if under 18 years of age: |  |       |  |
|                                              |  | Date: |  |

Come run with us, EMC Elementary School, and be a champion by helping raise money for our school!

At EMC, we encourage building community and demonstrating perseverance and stamina. So dig deep and show your grit as you run the streets of Souderton and Telford!