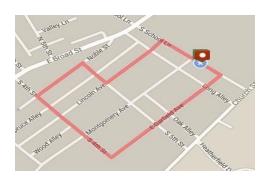

**NOTE:** Volunteers will be on hand to guide participants, but some roads will be open to traffic.

I have read & understand the above waiver.

| Signature:                                   |  |       |  |
|----------------------------------------------|--|-------|--|
| Date:                                        |  | -     |  |
| Parent's Signature if under 18 years of age: |  |       |  |
|                                              |  | Date: |  |

Come run with us, EMC Elementary School, and be a champion by helping raise money for our school!

At EMC, we encourage building community and demonstrating perseverance and stamina. So dig deep and show your grit as you run the streets of Souderton and Telford!