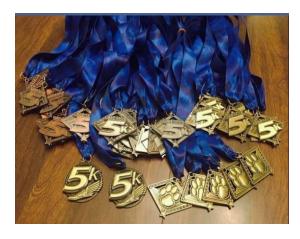

5k Medals to be given to the top male & female overall finishers as well as the top three male & top three female finishers in each of the following age groups:

14 & Under; 15-19; 20-29; 30-39; 40-49; 50-59; 60 & Up

Top 5k finishers of Elementary students grades K-5 will also receive medals.