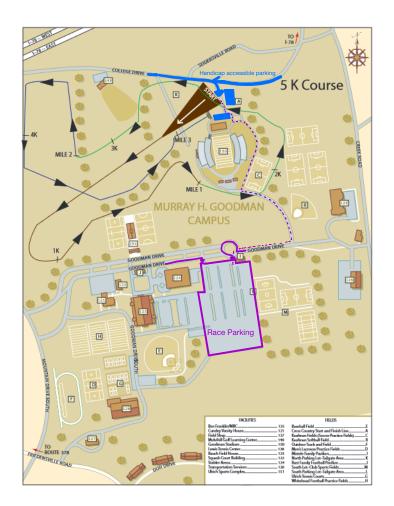

## Map of 5K Course and Parking

## **Directions**

**GPS Address:** College Dr, Bethlehem, PA 18015

From North of RT. 22: Take RT. 378 South over South Mountain following signs for Goodman Campus Stadium/ Arena: at the light halfway down the south side of the hill, turn left onto Seidersville Rd. Follow Seidersville Rd. to Mountain Drive South. Bear right to next road, College Dr. Turn right on College Dr. Start line and registration is between the stadium and College Drive.

From South of RT. 22: Take RT. 378 North to Black River Rd: turn right and follow to end at Bingen. Bear left/straight on Mountain Drive South to College Dr. Turn right on College Dr. Start line and registration is between the stadium and College Drive.

From I-78: Take Hellertown exit, Go on Silvex Dr. (At the Wendy's) Follow Silvex Dr. to College Dr. Start line and registration is between the stadium and College Drive.

<u>Parking</u>: There is limited parking at the race site. Overflow parking is available near Stabler Arena off of Goodman Drive and is about a 10 minute walk to race.