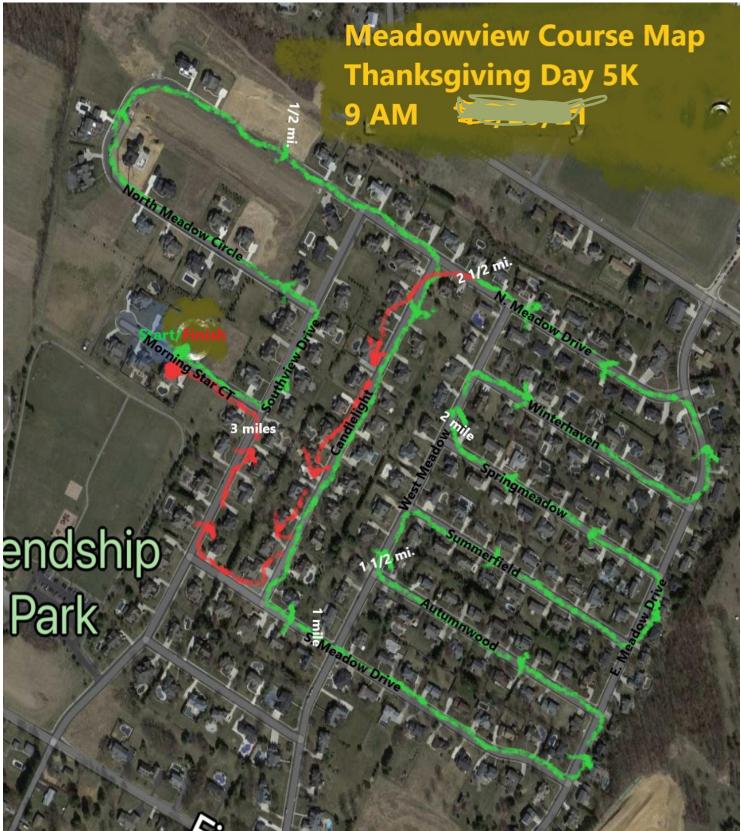

p>rd</sup> 10 & under Female 1<sup>st</sup>-3<sup>rd</sup> 11-14 Female 1<sup>st</sup>-3<sup>rd</sup> 15-19 Female 1<sup>st</sup>-3<sup>rd</sup> 20-29 Female 1<sup>st</sup>-3<sup>rd</sup> 30-39 Female 1<sup>st</sup>-3<sup>rd</sup> 40-49 Female 1<sup>st</sup>-3<sup>rd</sup> 50-59 Female 1<sup>st</sup>-3<sup>rd</sup> 60+ Female

AWARL

LIL' TROT: ALL <u>preregistered</u> Lil' Turkeys receive a medal!

Awards: Over-all Winners: \$50 Gift Card 1<sup>st</sup> Place Large Pie 2<sup>nd</sup> Place Bread Loaf 3<sup>rd</sup> Place Pumpkin Cookies

**5K SHIRTS:** Long Sleeve performance shirts red with white print. Unisex sizes XS-3XL, Woman's sizes XS-L **OR Hoodie Sweatshirt** in red with unisex sizes S-3XL.

Lil' Trot Shirts: Short sleeve 50/50 T-Shirt youth sizes XS-XL. Same print.

## Course: