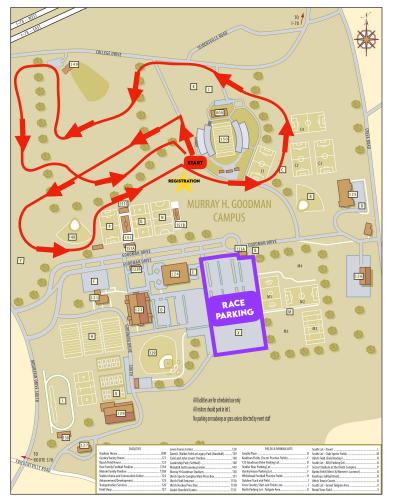

## 33rd Annual Centennial School 5k Run/2 Mile Walk May 4, 2024 Bethlehem, PA 10:00

ATTENTION! Course route, registration/start area, and parking has changed this year. See the map for details. ATTENTION!

Date: Saturday, May 4, 2024 Rain or Shine

**Registration:** Open 8:30-9:30 AM outside Goodman Stadium, 150 Goodman Dr, Bethlehem, PA 18015

Race & Walk: 10:00 AM

**Location:** Centennial School of Lehigh University 5K is held on the scenic cross-country trails of <u>Lehigh</u> <u>University's Goodman Campus, Bethlehem, PA</u>. The starting line is located in front of Goodman Stadium this year. See reverse side for directions to the race location. Dogs on leashes are welcome!

# Map of 5K Course and Parking

### **Directions**

**GPS Address:** Goodman Stadium

150 Goodman Dr, Bethlehem, PA 18015

**Parking:** Please see the map for designated race parking off of Goodman Drive. Handicapped parking is available closer to the stadium.